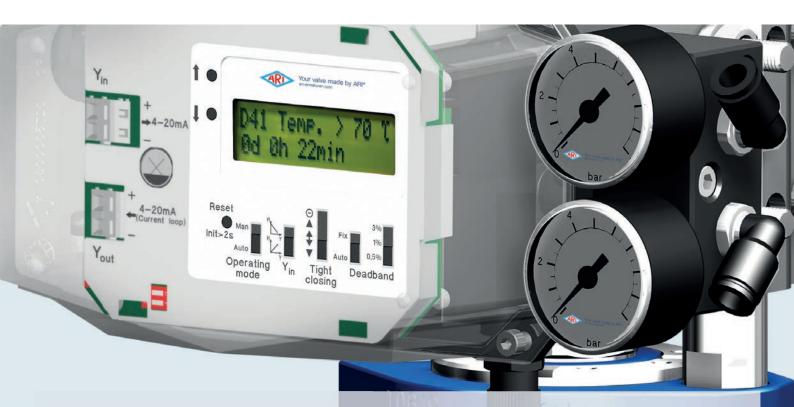

- Compact design
- Quick initialisation and easy operation
- Contactless Hall sensor for position determination means the positioner is durable, vibration-resistant and wear-free

- Proven piezo technology enables low air consumption, leading to higher efficiency as well as substantial savings
- Captive hood screws
- Simple diagnostics
- **Optional accessories**
- Pressure gauge block for indicating actuating pressure
- 4 20 mA feedback via an analogue output card

Reliable in operation and inexpensive to maintain due to the proven, economical piezo technology

Rapid start-up and easy operation due to the combination of selector switches and software menus

Fast access to diagnostic data such as temperature violations

Contactless and precise stroke determination with the Hall sensor enables wear-free use even in harsh conditions

For more information on the STEVI-Pos® as well as commissioning and mounting, see our YouTube playlist.