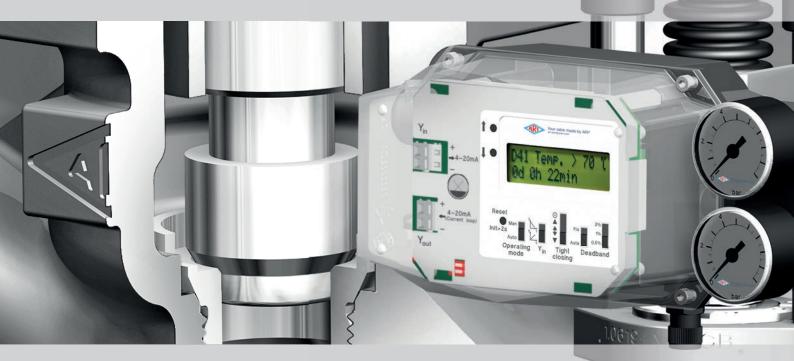

- Compact design
- Quick initialisation and easy operation
- Contactless Hall sensor for position determination means the positioner is durable, vibration-resistant and wear-free

- Proven piezo technology enables low air consumption, leading to higher efficiency as well as substantial savings
- Captive hood screws
- Simple diagnostics
- **Optional accessories**
- Pressure gauge block for indicating actuating pressure
- 4 20 mA feedback via an analogue output card

Reliable in operation and inexpensive to maintain due to the proven, economical piezo technology

Rapid start-up and easy operation due to the combination of selector switches and software menus

Fast access to diagnostic data such as temperature violations

Contactless and precise stroke determination with the Hall sensor enables wear-free use even in harsh conditions

For more information on the STEVI-Pos® as well as commissioning and mounting, see our YouTube playlist.